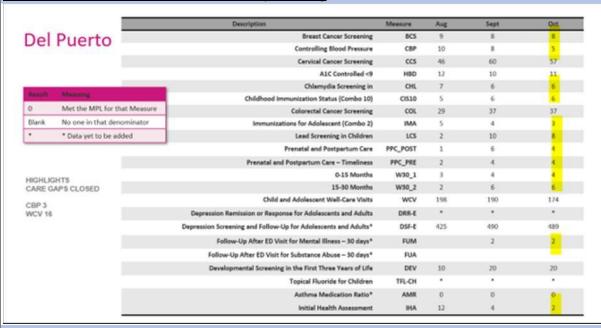

st 19th *Sports Physicals | 8:00am-12:30pm | 53 (two providers) |
| August 26th                   | 8:00am-12:30pm | 20 (one provider)  |
| September 2nd                 | 8:00am-12:30pm | 20 (one provider)  |
| September 16th                | 8:00am-12:30pm | 13 (one provider)  |
| September 23rd                | 8:00am-12:30pm | 14 (one provider)  |
| October 14th                  | 8:00am-12:30pm | 12 (one provider)  |
| October 21st                  | 8:00am-12:30pm | canceled           |
| October 28th                  | 8:00am-12:30pm | 18 (one provider)  |
| November 11th                 | 8:00am-12:30pm | 19 (one provider)  |
| November 18th                 | 8:00am-12:30pm | 19 (one provider)  |

## October 5th-Health Net Provider Partnership Meeting

December 9th

December 16th



8:00am-12:30pm

8:00am-12:30pm

## **Health Plan of San Joaquin Provider Partnership Meeting**

Did not meet with HPSJ in October.

## **Community Speech in Spanish**

\*Topic on "Depression" is scheduled for Tuesday, December 5<sup>th</sup> 10:00-12:00pm at the City Hall presented by Dr. Rodriguez and Jessica Herrera, LCSW. Partnering with Promotoras and Health Net.

## October 22<sup>nd</sup>-25<sup>th</sup> Attended Special District Leadership Academy

## **Health Center Report November 2023/ Suzie Benitez**

| Encounters October 2023       |                |                    |
|-------------------------------|----------------|--------------------|
| Primary Care                  |                |                    |
| Provider                      | Hrs worked     | Encounters