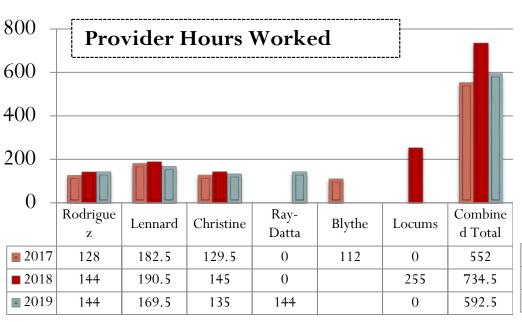

### D. Health Center

Suzie Talamantes reviewed the Health Center's reports for November and December. The numbers are down. Dr. Blythe saw more patients than Dr. Ray-Data. We need a Second pediatricians. They are hopefully doing better this month.