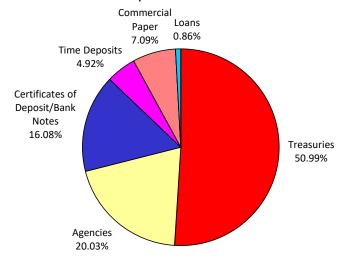

|
| 02/18/19 | 2.39         | 2.37                     | 181                              |
| 02/19/19 | 2.39         | 2.37                     | 178                              |
| 02/20/19 | 2.39         | 2.37                     | 178                              |

<sup>\*</sup>Daily yield does not reflect capital gains or losses

**View Prior Month Daily Rates** 

### **LAIF Performance Report**

### Quarter Ending 12/31/18

Apportionment Rate: 2.40

Earnings Ratio: 0.00006573663340150

Fair Value Factor: 0.999051127

Daily: 2.32% Quarter to Date: 2.21% Average Life: 192

#### PMIA Average Monthly Effective Yields

| Jan 2019 | 2.355 |
|----------|-------|
| Dec 2018 | 2.291 |
| Nov 2018 | 2.208 |

# Pooled Money Investment Account Portfolio Composition 01/31/19 \$93.1 billion



Percentages may not total 100%, due to rounding.

### **RESOLUTION # 19-02**

### RESOLUTION OF DEL PUERTO HEALTH CARE DISTRICT

| AGENCY<br>ADDRESS_                        | PO BOX 187<br>PATTERSON, CA 95363                           | AGENO<br>PHONE NUMBE                                                                                                                                      | CY<br>FR <u>(209)892-8781</u>                             |
|-------------------------------------------|-------------------------------------------------------------|-----------------------------------------------------------------------------------------------------------------------------------------------------------|-----------------------------------------------------------|
|