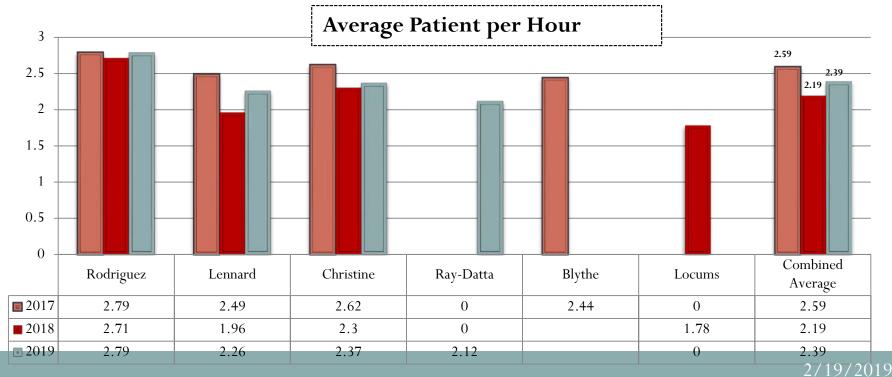

Now, the challenges.

- 1. The computers in the exam rooms are starting to show their age. We will have to decide on what route to go. Tablets? But have a year to decide.
- 2. Recruitment: We have been searching but haven't found the right candidate as yet. We also need a LCSW but hard to find.
- 3. Volume: Our numbers are down. And we also have competition in town. Need more MAs to make more efficient. Goal is 2.5 per provider.
- 4. Also, we have been unsuccessful in getting imaging.

### D. Health Center

Suzie Talamantes reviewed the Health Center's reports for November and December. The numbers are down. Dr. Blythe saw more patients than Dr. Ray-Data. We need a Second pediatricians. They are hopefully doing better this month.