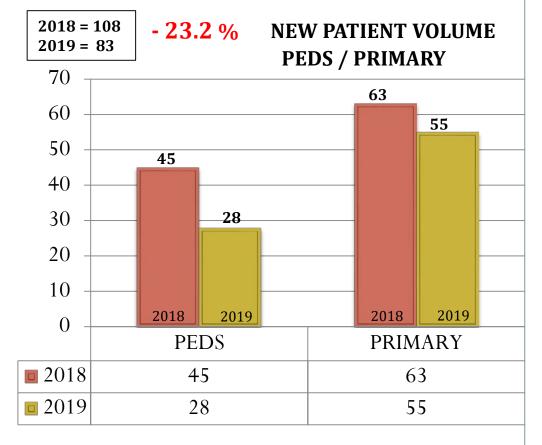

### D. Health Center

Suzie Talamantes reviewed the Health Center's reports for November and December. The numbers are down. Dr. Blythe saw more patients than Dr. Ray-Data. We need a Second pediatricians. They are hopefully doing better this month.