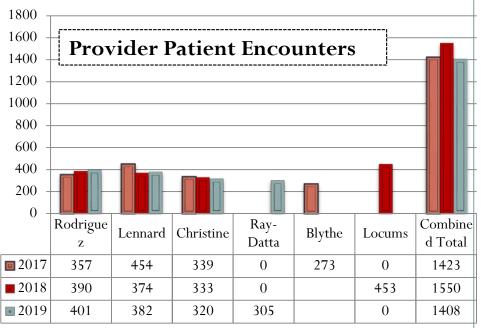

### D. Health Center

Suzie Talamantes reviewed the Health Center's reports for November and December. The numbers are down. Dr. Blythe saw more patients than Dr. Ray-Data. We need a Second pediatricians. They are hopefully doing better this month.